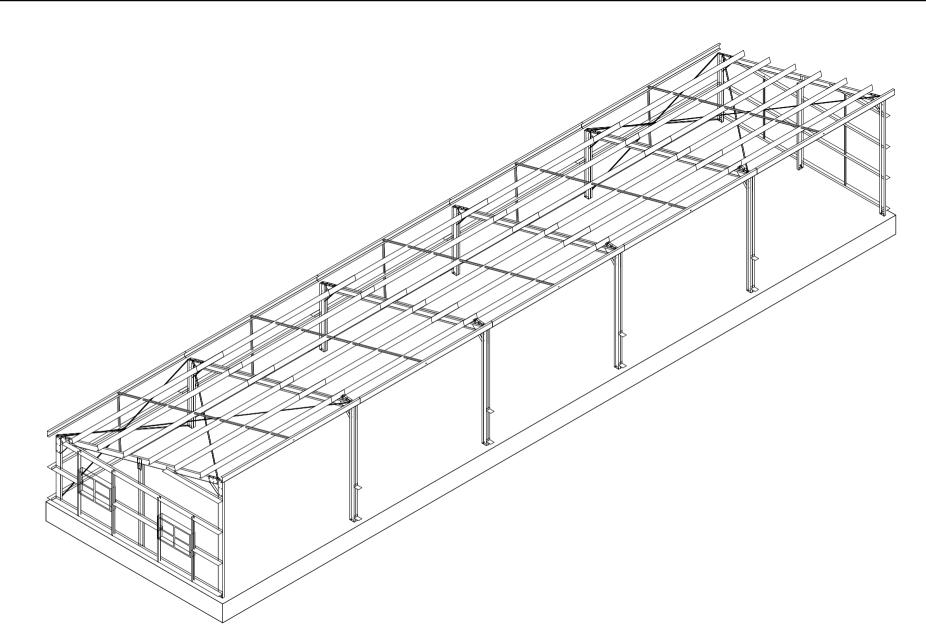

## Shed ISO Back Right View (Unclad)

|                                                                                  | Signed | Dwg No 7 of 10                  | Project No. MMAXH01_1561 |   |
|----------------------------------------------------------------------------------|--------|---------------------------------|--------------------------|---|
| BUILDING                                                                         |        | Shed ISO Back Right View (Uncla | adBlackall State School  |   |
| <b>BCS</b> CERTIFICATION<br>SERVICES                                             |        |                                 |                          |   |
| C. FFTON PYLE ARM SEE COST OF Tables at SALDING<br>CERT FOR TALES AT ON SERVICES |        |                                 | 21/10/2009               | l |
| TEL (06)/9345 3566 FAX (06)/95747185 EMAL: myoung/itstrudene.com.au              |        | QLD                             | Scale 1:86               |   |